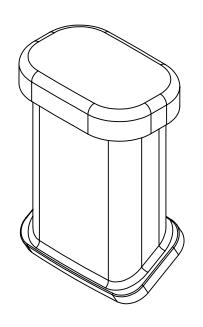

THE INFORMATION CONTAINED IN THIS DRAWING IS THE SOLE PROPERTY OF IMCO. ANY RE-PRODUCTION, IN PART OR WHOLE, WITHOUT THE WRITTEN PERMISSION OF IMCO IS PROHIBITED.

| UNLESS OTHERWISE SPECIFIED<br>DIMENSIONS ARE IN INCHES.<br>TOLERANCES ARE; |               | IMCO                |                  |              |
|----------------------------------------------------------------------------|---------------|---------------------|------------------|--------------|
| DECIMALS                                                                   | ANGLES        |                     |                  |              |
| .XXX ±.005 .XX ±1°                                                         |               | ANGLE BASE BREATHER |                  |              |
| Cast Aluminum                                                              | DATE 02/24/14 | DWG. NO.            | 04-1260          | REV.         |
| FINISH                                                                     | DRAWN         |                     | 011200           | ~            |
| Polished                                                                   | RT            | CAD FILE:           | 04-1260 Breather | SHEET 1 OF 1 |