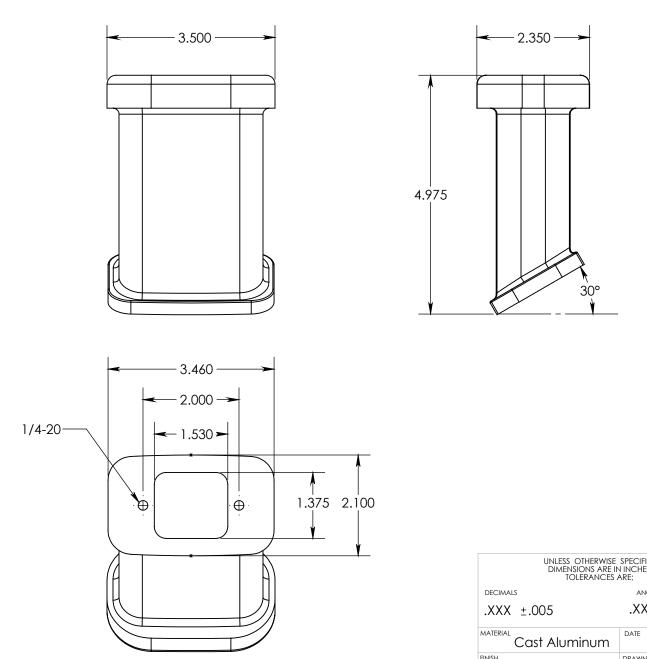

THE INFORMATION CONTAINED IN THIS DRAWING IS THE SOLE PROPERTY OF IMCO. ANY RE-PRODUCTION, IN PART OR WHOLE, WITHOUT THE WRITTEN PERMISSION OF IMCO IS PROHIBITED.

| UNLESS OTHERWISE SPECIFIED<br>DIMENSIONS ARE IN INCHES.<br>TOLERANCES ARE; |               | IMCO                |                  |              |
|----------------------------------------------------------------------------|---------------|---------------------|------------------|--------------|
| DECIMALS                                                                   | ANGLES        |                     |                  |              |
| .XXX ±.005 .XX ±1°                                                         |               | ANGLE BASE BREATHER |                  |              |
| Cast Aluminum                                                              | DATE 02/24/14 | DWG. NO.            | 04-1260          | REV.         |
| FINISH                                                                     | DRAWN         |                     | 011200           | ~            |
| Polished                                                                   | RT            | CAD FILE:           | 04-1260 Breather | SHEET 1 OF 1 |